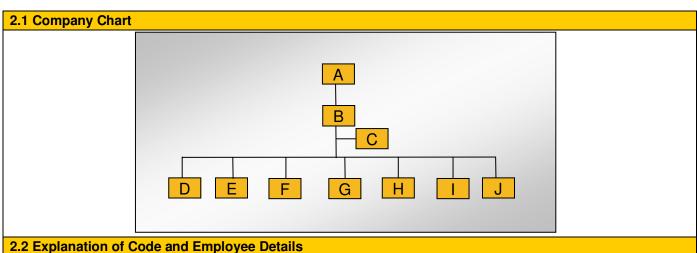

#### **Section 2: Human Resources**

#### 2.2 Explanation of Code and Employee Details Code **Department Number of employees** Α General Manager 1 В 8 Vice General Manager 7 С Administration department D 8 Financial department Ε Purchase department 30 F Foreign trade department 64 G Quality control department 10 Н Yarn department 13 Number in total: 141