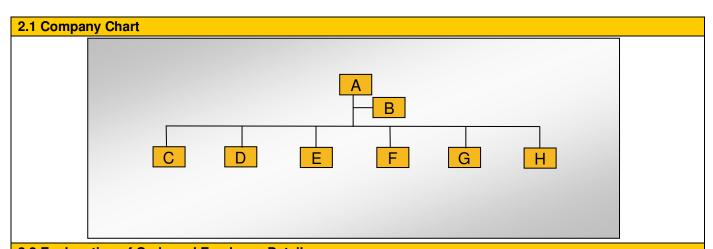

#### 2.2 Explanation of Code and Employee Details Code **Department Number of employees** Α General Manager 1 В 8 Vice General Manager 7 С Administration department D 8 Financial department Ε Purchase department 30 F Foreign trade department 64 G Quality control department 10 Н Yarn department 13 Number in total: 141